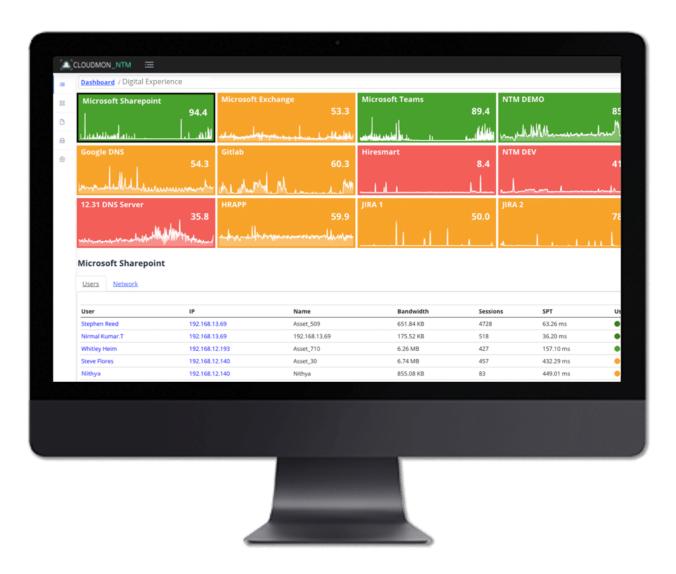

With Cloudmon, It Teams Can Evolve Their Digital Experience Monitoring (Dem) To Measure Real-World Business Impact With Network And Application Kpis Such As Latency, Loss, Jitter, Application Response Time, Dns And Tcp Metrics Based On Synthetic Monitoring. What's More, It Teams Can Drastically Improve Their Digital Employee Experience (Dex) – Resulting From Improved Experience In Using The Company's Digital Workplace.