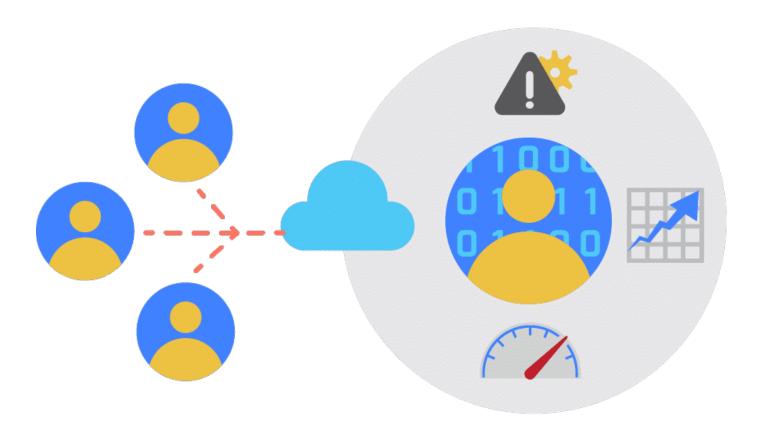

#### Enterprise It Visibility

Veryx <u>Cloudmon Itim</u> Enables Enterprises Of All Sizes To Monitor Their Business Critical It Infrastructure – Whether Networks, Servers Or Cloud And Provide A Consistent End User Digital Experience.

Veryx <u>Cloudmon Ntm</u> Gives Full Visibility Into All Traffic Flowing In The Network. Veryx <u>Cloudmon</u> <u>Dem</u> Provide Digital Experience Monitoring For End Users.

Veryx <u>Cloudmon Telco</u> Enables Carriers And Operators To Monitor Their Network Infrastructure And Service Performance.

Cloudmon Was <u>Awarded</u> Internet Telephony Product Of The Year.

Χ

Explore Cloudmon

Brightvue