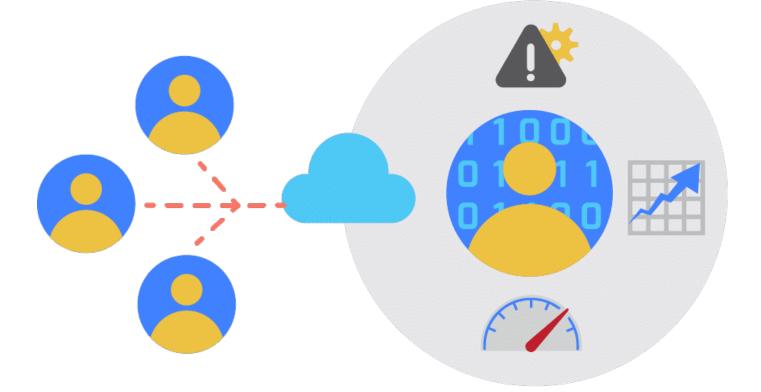

#### Enterprise It Visibility

Veryx <u>Cloudmon Itim</u> Enables Enterprises Of All Sizes To Monitor Their Business Critical It Infrastructure – Whether Networks, Servers Or Cloud And Provide A Consistent End User Digital Experience.

Veryx <u>Cloudmon Ntm</u> Gives Full Visibility Into All Traffic Flowing In The Network. Veryx <u>Cloudmon</u> <u>Dem</u> Provide Digital Experience Monitoring For End Users.

Veryx <u>Cloudmon Telco</u> Enables Carriers And Operators To Monitor Their Network Infrastructure And Service Performance.

Cloudmon Was <u>Awarded</u> Internet Telephony Product Of The Year.

Χ

Explore Cloudmon

Brightvue