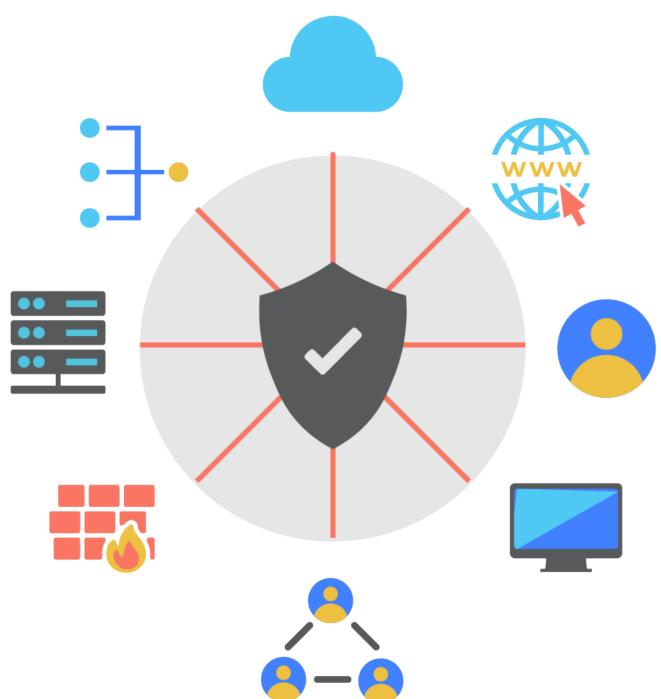

#### Enterprise Cybersecurity

Veryx <u>Brightvue</u> Enables Digital Enterprises It And Ot Teams To Proactively Identify And Mitigate Cyber Threats - Whether Utilizing On-Premise Resources, Wan Or Cloud Infrastructure For Their Mission Critical Businesses.

Explore BrightVue

Samtest

Network Testing And Benchmarking

Veryx <u>Samtest</u> Provides Automated Service Testing, Benchmarking And Diagnostics For Sd-Wan, Carrier Ethernet, Mpls And Ip Networks.

Explore SAMTEST