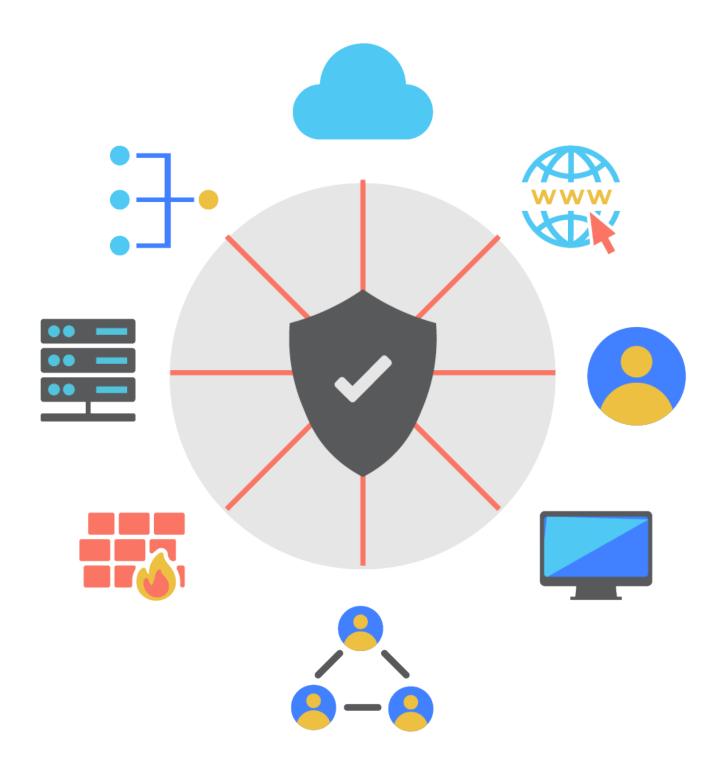

#### Enterprise Cybersecurity

Veryx <u>Brightvue</u> Enables Digital Enterprises It And Ot Teams To Proactively Identify And Mitigate Cyber Threats - Whether Utilizing On-Premise Resources, Wan Or Cloud Infrastructure For Their Mission Critical Businesses.

Explore BrightVue

Samtest

Network Testing And Benchmarking

Veryx <u>Samtest</u> Provides Automated Service Testing, Benchmarking And Diagnostics For Sd-Wan, Carrier Ethernet, Mpls And Ip Networks.

Explore SAMTEST